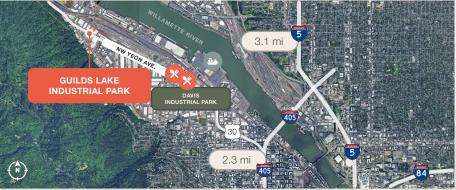

## Guilds Lake Industrial Park

4250 NW Yeon Avenue, Portland, OR 97210 Building 2

© 2024 PacTrust. All information supplied herein, including but not limited to measurements, dimensions, an specifications, is deemed reliable but is not guaranteed and should be independently verified. Any reliance on th information contained herein is at the user's own risk.