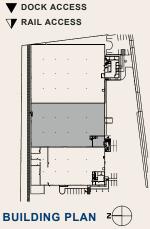

## Key Features

34,510 sq. ft. shell

1,412 sq. ft. office

5 dock doorswith levelers2 rail doors

21' clear height

**LED** lighting

Rail served by Union Pacific and BNSF

Prominent industrial hub with easy access to I-405, I-5 and Port of Portland

## **Space Plan**

4250 NW Yeon Avenue, Portland, OR 97210

34,510 Sq. Ft.

**PROPOSED PLAN** 

Jake Bigby jakeb@pactrust.com

Caitlin Knecht caitlink@pactrust.com

503.624.6300 www.PacTrust.com