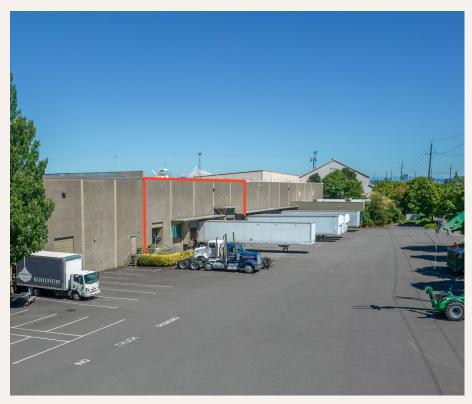

## Guilds Lake Industrial Park

4250 NW Yeon Avenue, Portland, OR 97210 Building 2

© 2024 PacTrust. All information supplied herein, including but not limited to measurements, dimensions, an specifications, is deemed reliable but is not guaranteed and should be independently verified. Any reliance on th information contained herein is at the user's own risk.

## Key Features

34,510 sq. ft. shell

1,412 sq. ft. office

5 dock doorswith levelers2 rail doors

21' clear height

**LED** lighting

Rail served by Union Pacific and BNSF

Prominent industrial hub with easy access to I-405, I-5 and Port of Portland